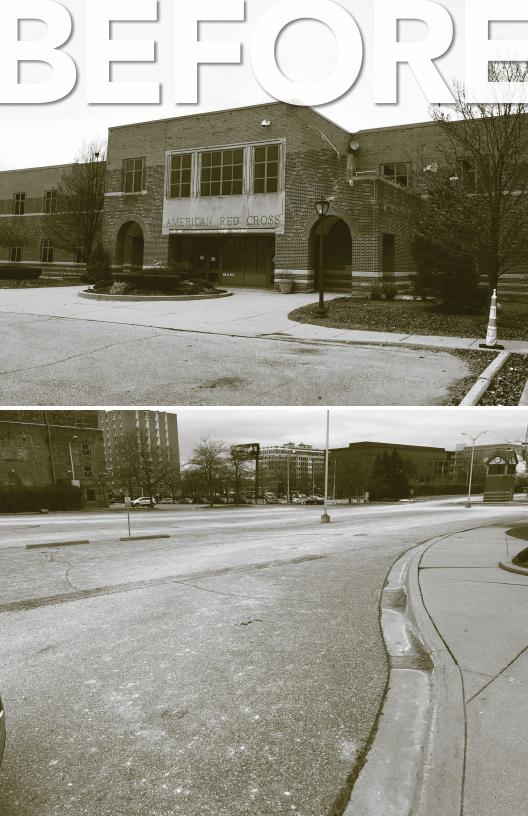

The eligible property previously consisted of four parcels totaling approximately 3.17 acres and contained an office building and a surface parking lot prior to development. The property borders the historic Bonstelle Theatre on Woodward Avenue and within walking distance to many of Midtowns amenities, including the Max M. and Marjorie S. Fisher Music Center, the Majestic Theatre, and a host of bars and restaurants that have become staples in Midtown Detroit. It is also positioned near DMC Hospital.