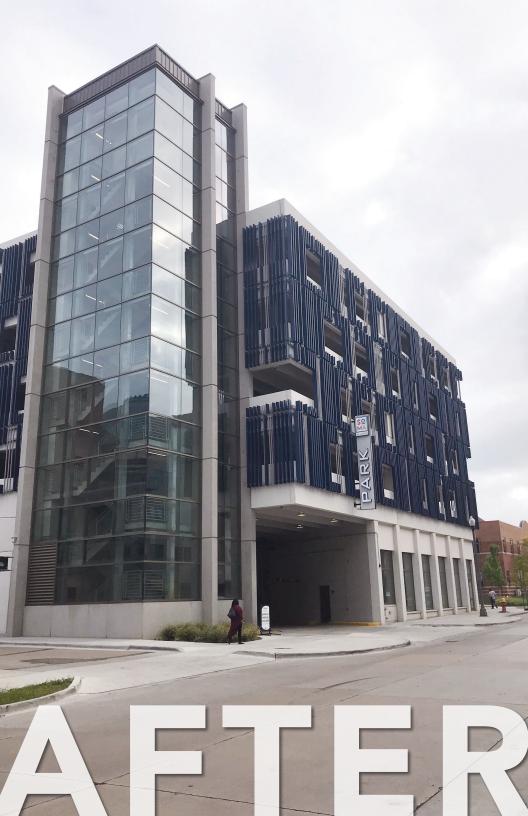

## **Project overview**

MSF supported the development of a six-story mixed-use parking structure with retail on the ground floor, as well as rehabilitation of adjacent office building to class A which has restored the urban fabric of the area. The project was supported with a Brownfield Tax Increment Financing valued at \$8.9 million. The total project has resulted in \$23.3 million in private investment and 197 new full-time jobs.

The project activated the adjacent alleyway and resulted in the redevelopment of the former Eliot Street. The parking deck is a critical part of restoring the office building occupancy in the adjacent office buildings and is needed to support the proposed hotel construction at 3448 Woodward Avenue. Ground-floor retail is integral to activating the proposed alleyway and jumpstarting the efforts to create the SoMA District. The retail wraps around the lower level of the structure. New garden spaces incorporated into the alleyway and public amenities feature plants that support native wildlife and help reduce stormwater runoff demand on public infrastructure. The structure also has energy efficient and LED lighting.