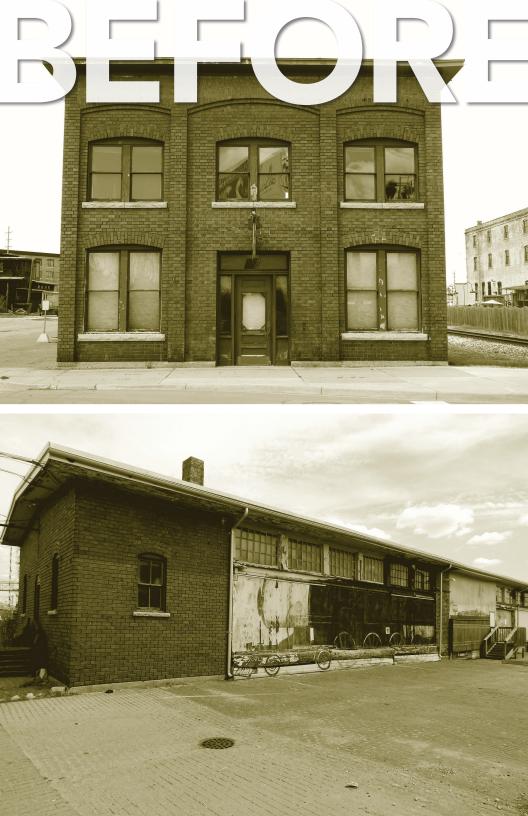

## **Project overview**

GTW Depot LLC has rehabilitated a 14,408-square-foot historic depot building in downtown Kalamazoo. This property is located in the middle of Kalamazoo's growing entertainment district and is a short walk to the heart of downtown. Although there was environmental, structural, and financial hurdles to overcome in redeveloping the property, there was also a strong desire to save this historic structure.

The project maintained the integrity of the existing 1920s brick and wood building, and converted the building into a mixed-use development with two restaurants and an office tenant.

MEDC investment: \$484,435 Community Revitalization Program \$56,352 Brownfield Tax Increment financing