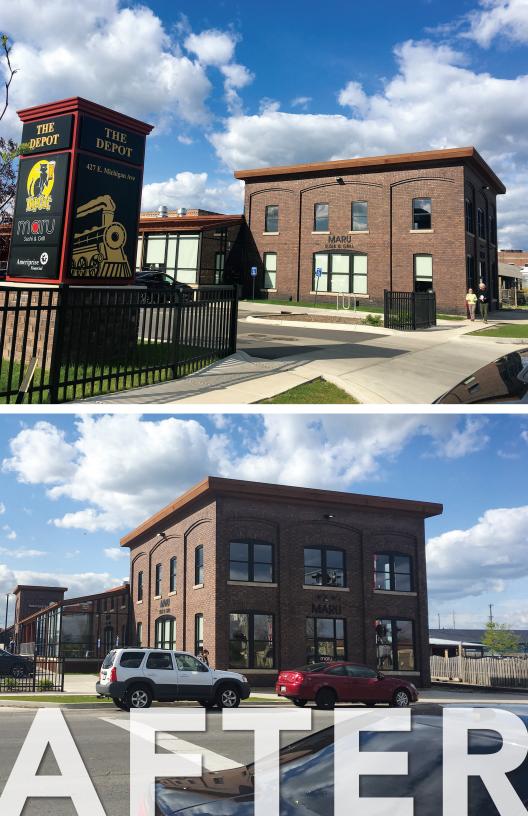

## **Project overview**

GTW Depot LLC has rehabilitated a 14,408-square-foot historic depot building in downtown Kalamazoo. This property is located in the middle of Kalamazoo's growing entertainment district and is a short walk to the heart of downtown. Although there was environmental, structural, and financial hurdles to overcome in redeveloping the property, there was also a strong desire to save this historic structure.

The project maintained the integrity of the existing 1920s brick and wood building, and converted the building into a mixed-use development with two restaurants and an office tenant.

MEDC investment: \$484,435 Community Revitalization Program \$56,352 Brownfield Tax Increment financing