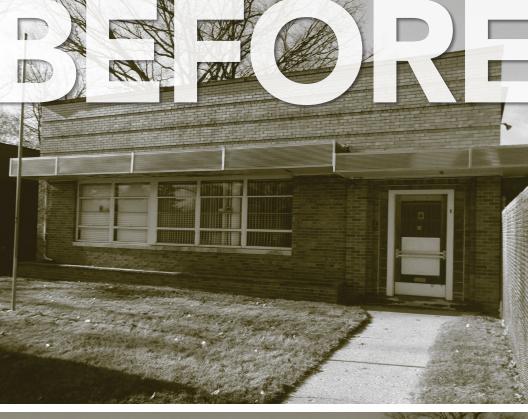

## **Project overview**

The Axle Brewing Company is the redevelopment of a light industrial building by Axle Livernois Holding LLC into a mixed-use project located in Ferndale on Livernois corridor between Eight and Nine Mile roads. The project consists of a craft brewery, tap room, restaurant and beer garden and is the second location of Axle Brewing. Over 9,980 square feet of light-industrial space was reformatted to create jobs and reactivate this outdated property. An Act 381 Work Plan was utilized to bring local support from City of Ferndale Brownfield Redevelopment Authority and state support from the MSF.