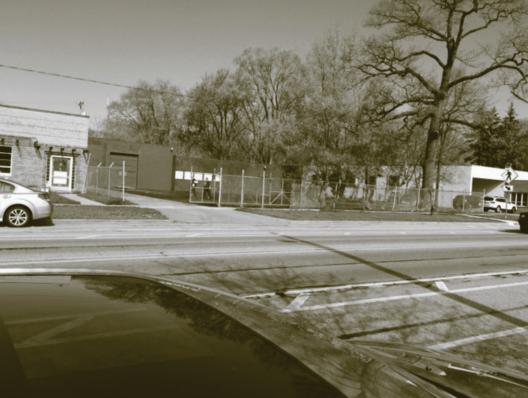

## **Project overview**

The Axle Brewing Company is the redevelopment of a light industrial building by Axle Livernois Holding LLC into a mixed-use project located in Ferndale on Livernois corridor between Eight and Nine Mile roads. The project consists of a craft brewery, tap room, restaurant and beer garden and is the second location of Axle Brewing. Over 9,980 square feet of light-industrial space was reformatted to create jobs and reactivate this outdated property. An Act 381 Work Plan was utilized to bring local support from City of Ferndale Brownfield Redevelopment Authority and state support from the MSF.