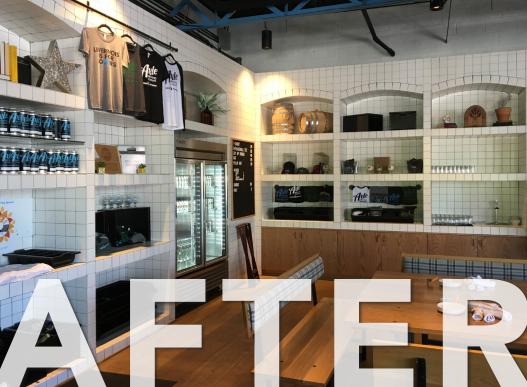

## **Project overview**

The Axle Brewing Company is the redevelopment of a light industrial building by Axle Livernois Holding LLC into a mixed-use project located in Ferndale on Livernois corridor between Eight and Nine Mile roads. The project consists of a craft brewery, tap room, restaurant and beer garden and is the second location of Axle Brewing. Over 9,980 square feet of light-industrial space was reformatted to create jobs and reactivate this outdated property. An Act 381 Work Plan was utilized to bring local support from City of Ferndale Brownfield Redevelopment Authority and state support from the MSF.

**MEDC investment:** \$88,868 State Act 381 Brownfield Tax Increment Financing

Private investment: \$2.8 million

**Local investment:** \$123,634 Local Act 381 Brownfield Tax

**Increment Financing** 

Jobs created: 11