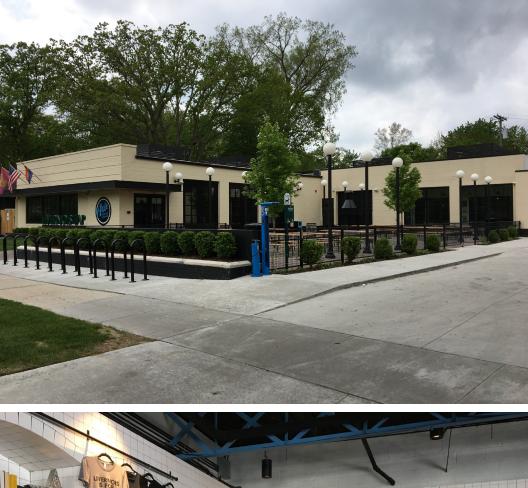

## **Project overview**

The Axle Brewing Company is the redevelopment of a light industrial building by Axle Livernois Holding LLC into a mixed-use project located in Ferndale on Livernois corridor between Eight and Nine Mile roads. The project consists of a craft brewery, tap room, restaurant and beer garden and is the second location of Axle Brewing. Over 9,980 square feet of light-industrial space was reformatted to create jobs and reactivate this outdated property. An Act 381 Work Plan was utilized to bring local support from City of Ferndale Brownfield Redevelopment Authority and state support from the MSF.

**MEDC investment:** \$88,868 State Act 381 Brownfield Tax Increment Financing

Private investment: \$2.8 million

**Local investment:** \$123,634 Local Act 381 Brownfield Tax

**Increment Financing** 

Jobs created: 11