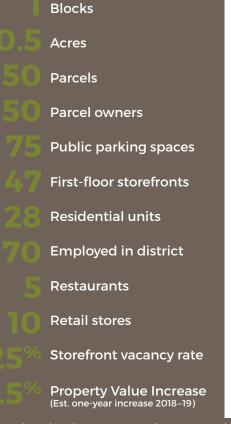

#### **Community Profile**

Three Rivers | 2019

Households

Median HH Income

\$**45,813** Median Age

**32.2** years

89% Housing is occupied 59% Owner-occupied 40% Renter-occupied

Community stakeholders participated in the "WeAreTR-Imagine 2040" planning initiative to help visualize future development with provisions for downtown growth, river development, and connectivity for all ages.