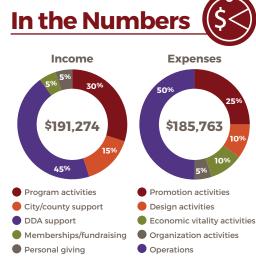

eneral/variety store Food & Drink

Bakery Asian Deli/sandwich shop Steakhouse Mexican

## **Connecting with Art**

The East Alley is a project that will convert the existing east parking lot walk-thru to a public, vibrant, outdoor space with bistro seating, market lights, local art, and staging for live music. The project was made possible by MEDC's Public Spaces Community Places program.



#### **2019 Pulse** of Downtown



Visit downtown Three Rivers most often for dining



Described recent trends in downtown Three Rivers as improving or making progress.

past year.

Said the frequency of their visits to downtown Three Rivers increased during the







2,317 Volunteer hours in 2018-2019





**\$57,577** Volunteer value in 2018-2019



\$**520,732** Volunteer value (Program to date)



### **VOLUNTEER SPOTLIGHT**

"As a longstanding member of the Three Rivers community, I enjoy being part of a grass roots team bringing diversity and a new set of eyes and ears. I have a heart for downtown Three Rivers and feel responsible to serve in the community wherever that may be."

> -Lolita Foster, Ambassadors for **Christ Church and DDA Board Member**



## **Three Rivers Main Street Events 2018-19**



#### Est. event attendance

| • Sass in the City | ۰Ch  |
|--------------------|------|
| • Upstairs         | То   |
| Downstairs Tour    | ۰Mi  |
| • Adult Halloween  | ۰Ch  |
| Crawl              | • Ma |
| Harmony Fest       | Wa   |

Trivia Night



ristmas Around



Ladies getting their Sass On



Rockin' the block at Harmony Fest



Christmas Around Town carriage



Member