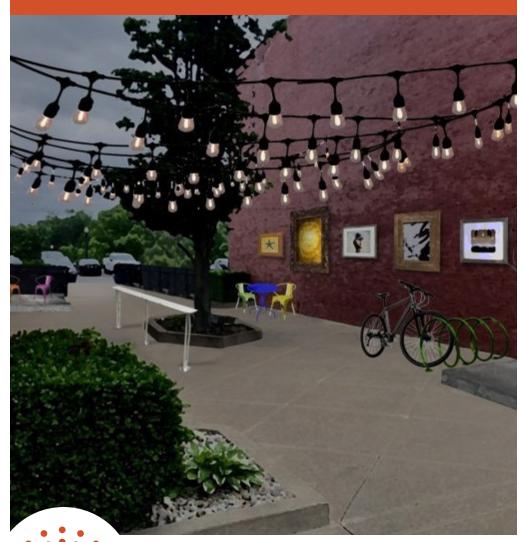

## **Connecting with Art**

The East Alley is a project that will convert the existing east parking lot walk-thru to a public, vibrant, outdoor space with bistro seating, market lights, local art, and staging for live music. The project was made possible by MEDC's Public Spaces Community Places program.