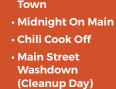

## **Three Rivers Main Street Events 2018-19**

#### Est. event attendance

| • Sass in the City | ۰Ch  |
|--------------------|------|
| • Upstairs         | То   |
| Downstairs Tour    | ۰Mi  |
| • Adult Halloween  | ۰Ch  |
| Crawl              | • Ma |
| Harmony Fest       | Wa   |