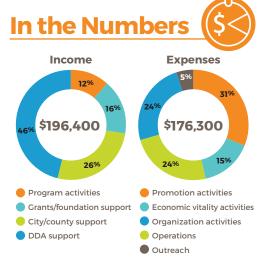

#### REINVESTMENT **STATS 2018-2019**

**PRIVATE INVESTMENT** 0.000

Program to date: \$29,428,861

Facade **Improvements** Program to date: 59

New **Businesses** Program to date: 66