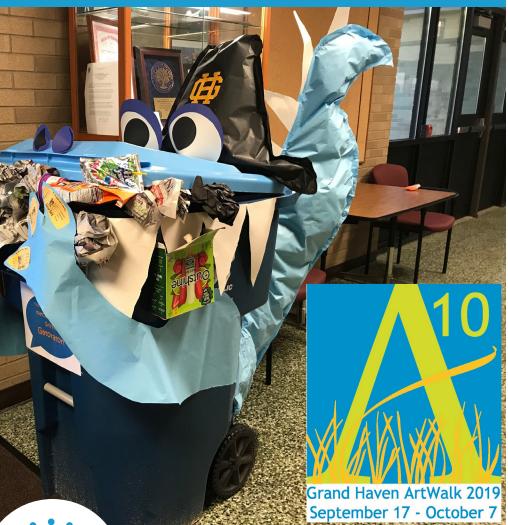

## Connecting Community and Art

Grand Haven Main Street was pleased to host the 10th annual ArtWalk in 2019. With 68 different participating merchants and locations, along with over 150 unique pieces of artwork on display, 2019's event did not disappoint. We are proud to host this event, and promote a vibrant art community right here within Grand Haven. This event promotes both the arts, and builds a strong sense of community and place to Grand Haven Main Street. We are proud to be an important part of the connection between art and our great community.

Wine About Winter

ArtWalk 2019 recycling bin decorated by Peach Plains Elementary School

2019's Light Night brought out over 2,000 shoppers

Everyone got in on saving on Small Business Saturday!

Past Chair: Sharon Behm