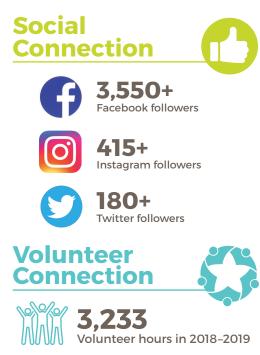

**63,727** Volunteer hours (Program to date)

**\$80,340** Volunteer value in 2018-2019

\$1,583,616 Volunteer value (Program to date)