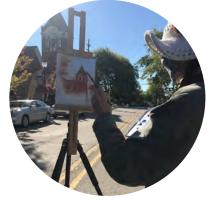

### **Connecting during COVID-19**

People came together all 2020 to support our small businesses and enjoy the repurposed block of South Ann Arbor Street that became a groovy public gathering space! From plein air artists to cyclists — foodies eating outdoors to craft beer lovers. We relished taking over the yellow lines and dug how much it calmed vehicular traffic while making our downtown walkable and sidewalks livelier! Dubbed the "Umbrella Square Recovery" Zone," this block became a safe area to be social. People snagged every opportunity to come support our downtown businesses and connecting here just made it that much better!