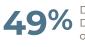

#### **Pre-COVID Pulse** of Downtown

Visit Downtown Saline

**49%** Described recent trends in Downtown Saline as improving or making progress.

Said the frequency of their 23% Said the frequency of thei visits to Downtown Saline increased during the past year.