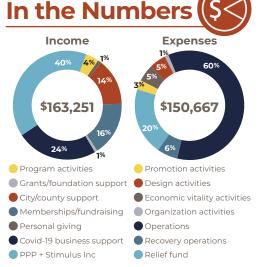

#### Main Street is supporting recovery.

- Small business relief during COVID-19 Veterans and active military tribute
- Communication of reliable info
- Grant application support
- Stimulus money access support
- Fire pits and winterization
- · Be Bloomin' downtown greening
- banners
- Liaison between biz community and city / county / state
- · Recovery zone signage and wayfinding
- · Reopening and marketing