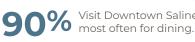

#### **Pre-COVID Pulse** of Downtown

Visit Downtown Saline

**49%** Described recent trends in Downtown Saline as improving or making progress.

Said the frequency of their 23% Said the frequency of thei visits to Downtown Saline increased during the past year.