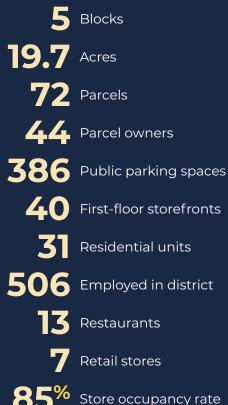

#### **Community Profile**

Median Age

40 years

4.109

98% Housing is occupied 71% Owner-occupied 29% Renter-occupied

We welcome and invite minority, immigrant and LGBTQ entrepreneurs and vendors who want to set up shop in Downtown Saline, an inclusive place where we cultivate opportunity for everyone equally and band together against hatred, injustice and inequity.