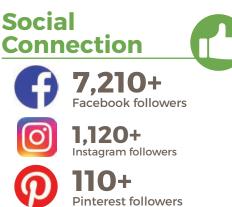

Median Age



36 vears ousing Units



92% Housing is occupied 60% Owner-occupied 40% Renter-occupied

## **Connecting with Volunteers during Covid-19: Edible Main Street**

Thirty-one community volunteers took on planting the downtown planters, many with veggies and herbs making a walk downtown Main Street a culinary delight!



## **VOLUNTEER SPOTLIGHT**

"Niles Main Street has been a great experience. It's been a great way to connect with the community to enact change for the better."

-Bryan Williams, Owner, Brass Eye; **Niles DDA Main Street Board President** 



## **2020** Pulse of Downtown



Visit downtown Niles



Described recent trends in downtown Niles as improving or making progress.

Said the frequency of their 28% visits to downtown Niles increased during the past year.











5,366 Volunteer hours in 2019-2020

68,366 Volunteer hours (Program to date)



\$**138,389** Volunteer value in 2019–2020



Personal giving

Other

\$1,**763,159** Volunteer value (Program to date)

In the Numbers Income Expenses 1% <mark>3%</mark> 40% 30% \$165.00 \$165.000 Program activities Promotion activities Grants/foundation support Design activities City/county support Economic vitality activities DDA support Organization activities Business support Operations

Other/misc. activities

#### Niles Main Street Events 2019–20

13,650

Est. event attendance

- Hunter Ice Festival
- Third Thursday
- Free Friday movies in the park
- Small Business Saturday
- Safe downtown trick or treat
- Visits with Santa



Celebrating 15 years with Michigan Main Stree



Meet ME Downtown: S