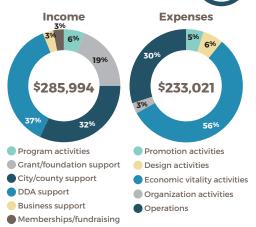

#### REINVESTMENT **STATS 2019-2020**

### **PRIVATE INVESTMENT** 21.32

Façade & Building Improvements Program to date: 11