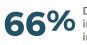

#### **2019 Pulse** of Downtown

Visit downtown Lapeer most

Described recent trends 66% Described recent trends in downtown Lapeer as improving or making progress.

Said the frequency of their 28% visits to downtown Lapeer increased during the past year.