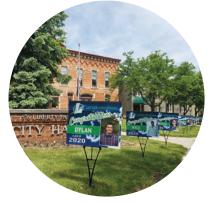

# **TRANSFORMING LAPEER'S DOWNTOWN**

Lapeer Main Street partnered with Lapeer Community Schools and local organizations to recognize the class of 2020 by creating almost 400 yard signs, one for each graduating senior.