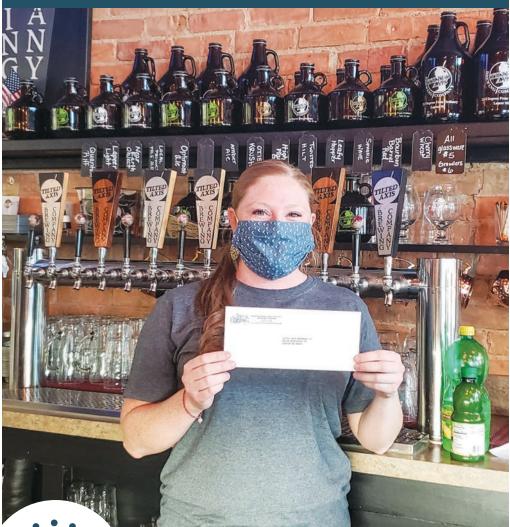

# **Connecting with the** community during Covid-19

Lapeer Main Street took an active, all hands on deck approach to supporting our community during the Covid-19 pandemic. Utilizing strong partnerships with the Lapeer Development Corporation and the Lapeer Chamber of Commerce to help promote historic Lapeer business and help them navigate and secure over \$100,000 in grants designed to support small businesses located in the Main Street district impacted by Covid-19.