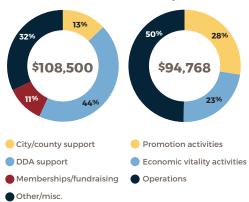

### TRANSFORMING EVART'S DOWNTOWN

A renewed focus on our farmers market has paid off, with the Evart Farmers Market being the largest in Osceola County. An increase in visitors and vendors has made the farmers market a highlight in the summer season.