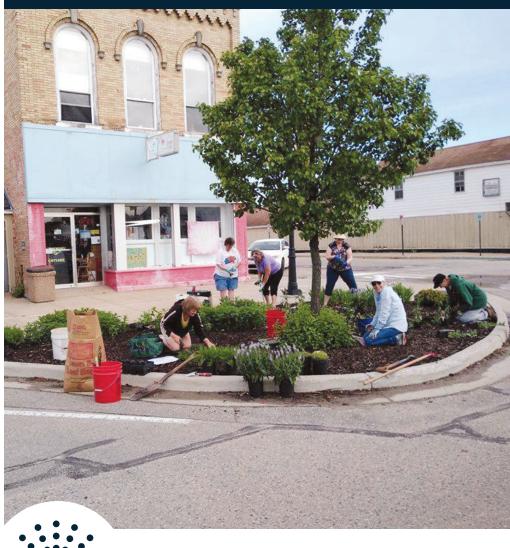

### **Connecting with** volunteers during Covid-19

Outdoor volunteering was a great opportunity for community members to socialize during Covid-19 physical distancing. The Garden Club worked to beautify our Main Street, and offered a great way to connect with neighbors and improve our city.