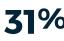

Visit downtown Evart most 50% Visit downtown often for dining

Described recent trends in 31% downtown Evart as improving or making progress.

Said the frequency of their **19%** Said the frequency of the visits to downtown Evart increased during the past year.