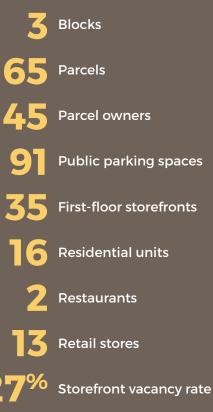

#### Downtown, Down to Earth.

Small town hospitality meets the great outdoors, with unique dining and shopping in our historic downtown.

**2021 EDITION** 





# State of **DOWNTOWN**



### Evart Main Street is making a real difference.

Evart Main Street is making a real difference. Our Main Street appeal is reflected in its warm, inviting, clean and well-kept historic buildings and storefronts, with unique businesses and community organizations creating memorable experiences, that are abundant throughout this friendly, historic downtown.

#### **Downtown's Goals**

- Support sustainable improvements in the downtown's built environment and physical spaces.
- Initiate efforts to achieve increased communication and collaboration with all community stakeholders.
- Develop Main Street's capacity to connect existing and potential business and property owners, and investors with appropriate resources.



evart.org

### TRANSFORMING EVART'S DOWNTOWN



A renewed focus on our