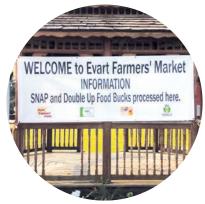

### TRANSFORMING EVART'S DOWNTOWN

A renewed focus on our farmers market has paid off, with the Evart Farmers Market being the largest in Osceola County. An increase in visitors and vendors has made the farmers market a highlight in the summer season.

#### DOWNTOWN ALLUE Evart Main Street Events 2019-20

4,500 Est. event attendance

- Farmers' Market
- Summer Concert Series
- Car Show
- Fall Festival
- Small Business Saturday

**Farmers Market** 

Farmers Market