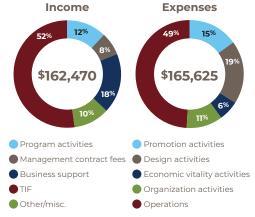

#### **PRIVATE INVESTMENT**

Program to date: \$4,886,376

**Façade & Building** Improvements Program to date: 77

New Businesses Program to date: 52