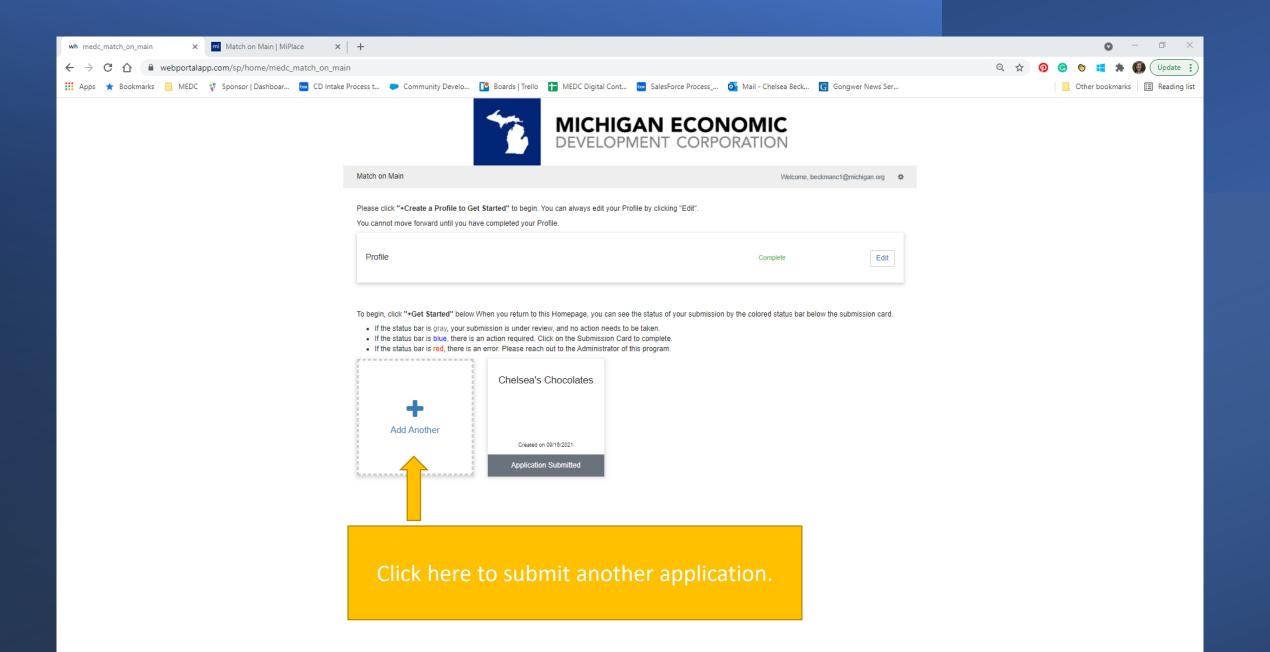

in this application has reported that they meet all business eligibility criteria \*

□ I Agree

If awarded funds, I certify that the organization I am applying on behalf of will comply with all MEDC requirements, including but not limited to, marketing, promotions, reporting and compliance. Terms and conditions related to these requirements will be defined in the final grant agreement.\*

Yes

No

Last saved at 9:22:39 AM

Save Draft

Mark Complete

Close

Once you believe you have completed the narrative questions and included the required attachments, mark your application as "complete."



Your application is now listed as "complete." You may go back and edit a "complete application."

PLEASE NOTE – to officially "submit" your application, you must hit the green "SUBMIT" button.