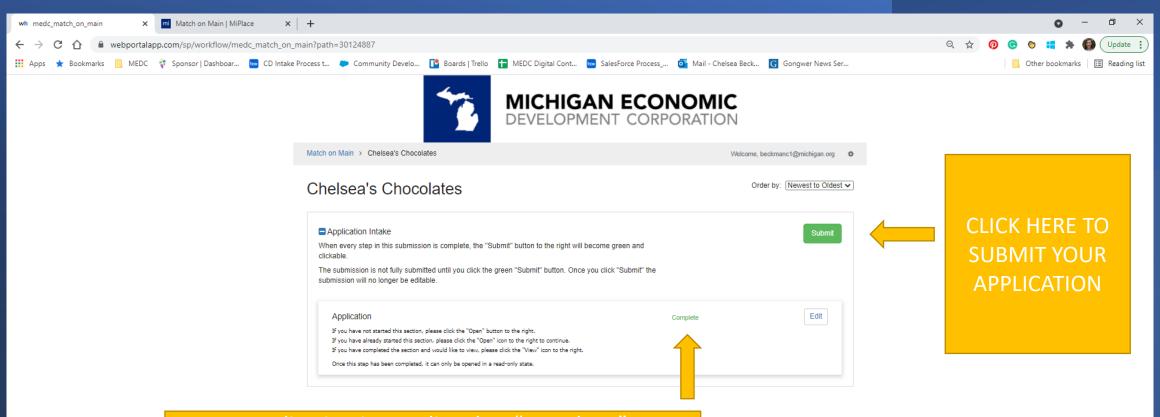

PLEASE NOTE – to officially "submit" your application, you must hit the green "SUBMIT" button.