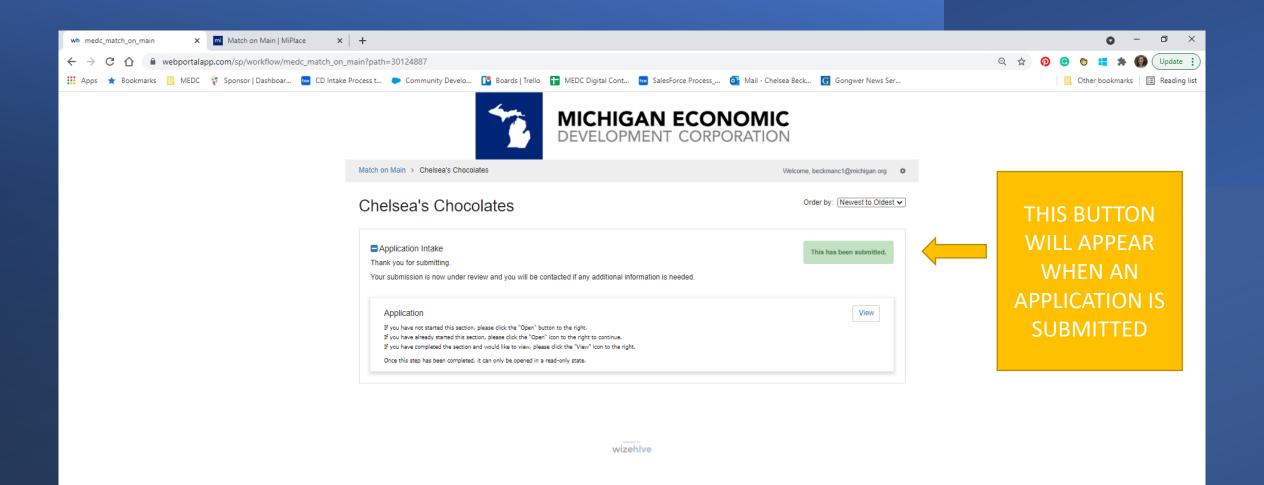

PLEASE NOTE – to officially "submit" your application, you must hit the green "SUBMIT" button.